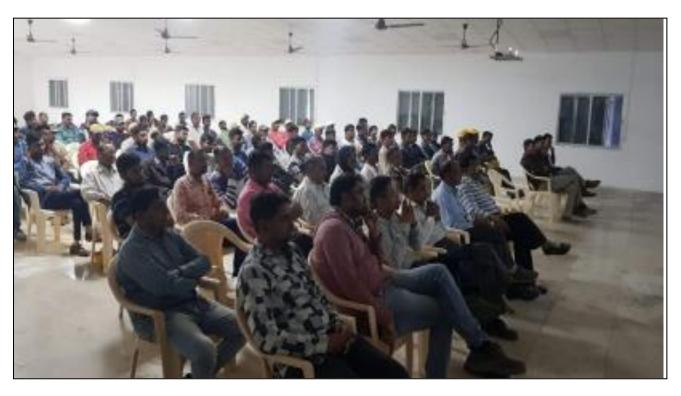

## -:: શુભેચ્છા પત્ર ::-

શ્રી એમ.બી.આઈ.ટી.આઈ.ગોંડલ ખાતે તા.૪/૦૨/૨૦૨૩ ને શનિવારના રોજ રક્તદાન કેમ્પનુંઆયોજન કરવામાં આવેલ હતું, જેનો હેતુ રાજકોટ સિવિલ હોસ્પિટલના થેલેસીમિયા અને અન્ય જરૂરીયાતમંદ દર્દીઓને લોહી મળી રહે તેવા શુલ આશયથી આ રક્તદાન કેમ્પનું આયોજન કરવામાં આવેલ હતું. આપની કંપની / સંસ્થા HI-BOND CEMENT (INDIA) PVT.LTD. તરફથી રક્ત દાતાઓને પ્રોત્સાહિત લેટ આપવા બદલ શ્રી એમ.બી.આઈ.ટી.આઈ.ગોંડલ પરિવાર આપનો હ્રદય થી આભાર વ્યક્ત કરે છે. અને આવા ઉમદા કાર્યમાં સહયોગ આપવા બદલ આ સંસ્થા આપને અભિનંદન પાઠવે છે.

તારીખ:- ૦૪/૦૨/૨૦૨૩ સ્થળ:- ગોંડલ

M. B. Govt. Industrial Training Institute, Gondal. (Dist. Rajkot)