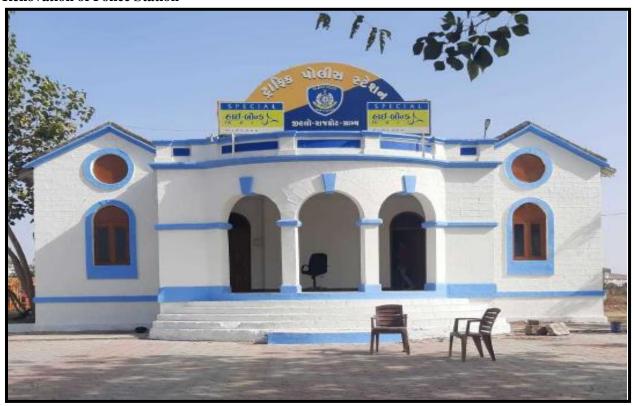

DEPARTMENT OF EMPLOYEMENT AND TRAINING, GANDHINAGAR)
NATIONAL HIGHWAY -27 BYEPASS , NEAR 66KY GETCO SUBSTATION,
GONDAL TAL GONDAL DIST RAIKOT – 360311



## -:: શુભેચ્છા પત્ર ::-

શ્રી એમ.બી.આઈ.ટી.આઈ.ગોંડલ ખાતે તા.૪/૦૨/૨૦૨૩ ને શનિવારના રોજ રક્તદાન કેમ્પનુંઆયોજન કરવામાં આવેલ હતું, જેનો હેતુ રાજકોટ સિવિલ હોસ્પિટલના થેલેસીમિયા અને અન્ય જરૂરીયાતમંદ દર્દીઓને લોહી મળી રહે તેવા શુલ આશયથી આ રક્તદાન કેમ્પનું આયોજન કરવામાં આવેલ હતું. આપની કંપની / સંસ્થા HI-BOND CEMENT (INDIA) PVT.LTD. તરફથી રક્ત દાતાઓને પ્રોત્સાહિત લેટ આપવા બદલ શ્રી એમ.બી.આઈ.ટી.આઈ.ગોંડલ પરિવાર આપનો હ્રદય થી આભાર વ્યક્ત કરે છે. અને આવા ઉમદા કાર્યમાં સહયોગ આપવા બદલ આ સંસ્થા આપને અભિનંદન પાઠવે છે.

તારીખ:- ૦૪/૦૨/૨૦૨૩ સ્થળ:- ગોંડલ



M. B. Govt. Industrial Training Institute, Gondal. (Dist. Rajkot)

### I) Renovation of Police Station



## J) Lake beautification & development near by village