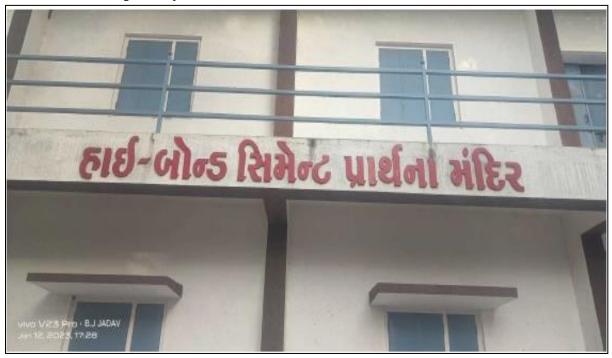

| 2024 |
| Technical training and skill development program provided in Patidad and Vavdivido villages.                              | 2024 |
| Scholarship to economically backward students                                                                             | 2024 |
| Green belt development in both side of the road near gomata chokdi.                                                       | 2024 |
| Crematorium constructed and tree plantation in Vavdi vido village.                                                        | 2024 |
| Green belt development near but outside plant premises area in other nearby villages such as Gomta, Vekri and Charakhadi. | 2024 |

# A) Development of Green belt at Patidad & Chordi Village:









## B) Infrastructure in primary school





## C) Provided scholarship to economically backward students

| अविशाद अविश्व अवेदित अविश्व अवेदित अ | The state of the s |
|-----------------------------------------------------------------------------------------------------------------------------------------------------------------------------------------------------------------------------------------------------------------------------------------------------------------------------------------------------------------------------------------------------------------------------------------------------------------------------------------------------------------------------------------------------------------------------------------------------------------------------------------------------------------------------------------------