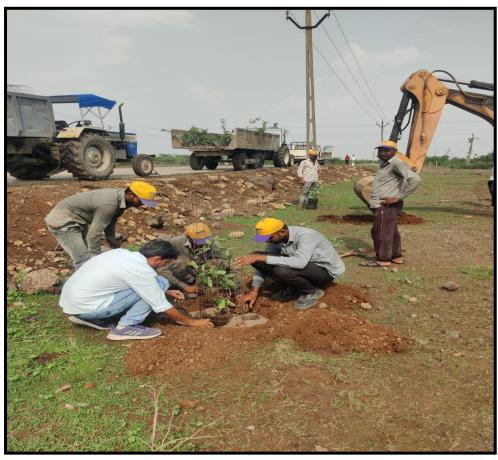

# A) Development of Green belt at Patidad & Chordi Village:

# E) Tree plantation at nearby villages