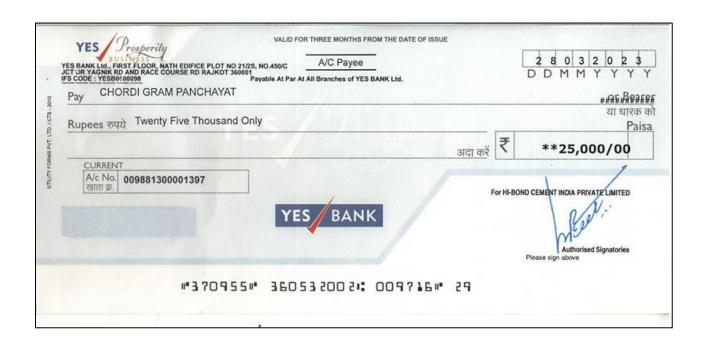

Bonding Nation...

C505.5053

પ્રતિ, ચોરડી ગ્રામ પંચાયત ચોરડી.

#### વિષય :- ચોરડી ગામ ના વિકાસ માટે ફાળો આપવા બાબતે

સવિનય આ સાથે રૂ. ૨૫૦૦૦/= અંકે રૂપિયા પયીસ હજાર પૂરા નો યસ બેંક ચેક તા. ૨૮.૦૩.૨૦૨૩ ના રોજ આપીએ છીએ. જેનો સ્વીકાર કરી અમોને પહોચ આપશોજી.

ચોરડી ગામ ના સર્વાંગી વિકાસ માટે અમોએ ફાળો આપેલ છે. જે ગામ ના સામાજીક, ધાર્મિક, શૈક્ષણિક, વિકાસ ના તેમજ ગામના વિકાસ ના કર્યો માં મદદ રૂપ થાશે.

આવા ચોરડી ગામ ના વિકાસ ના કાર્ચોમાં સફચોગી બની હ્રદયના ભાવથી ગૌરવની લાગણી અનુભવીએ છીએ.

આભાર સહ.

પેમેંટ વિગત:

રૂપીયા : ₹ ૨૫૦૦૦/-તારીખ : ૨૮.૦૩.૨૦૨૩ -

ચેક નંબર : 370955

FAVOR OF "CHORDI GRAM PANCHAYAT