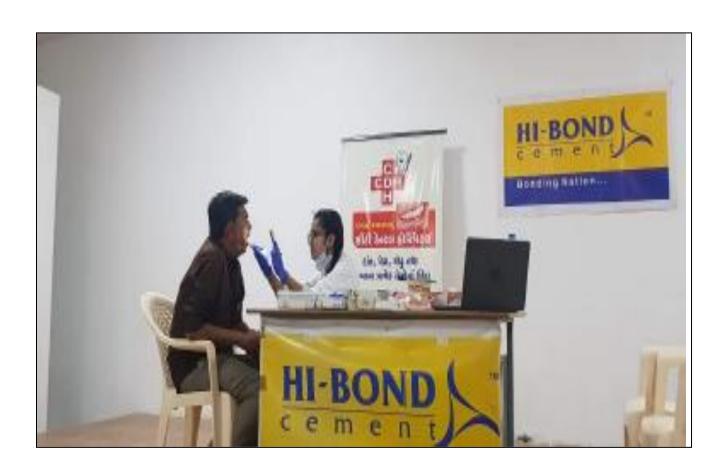

C505.5053

પ્રતિ, ચોરડી ગ્રામ પંચાયત ચોરડી.

#### વિષય :- ચોરડી ગામ ના વિકાસ માટે ફાળો આપવા બાબતે

સવિનય આ સાથે રૂ. ૨૫૦૦૦/= અંકે રૂપિયા પયીસ હજાર પૂરા નો યસ બેંક ચેક તા. ૨૮.૦૩.૨૦૨૩ ના રોજ આપીએ છીએ. જેનો સ્વીકાર કરી અમોને પહોચ આપશોજી.

ચોરડી ગામ ના સર્વાંગી વિકાસ માટે અમોએ ફાળો આપેલ છે. જે ગામ ના સામાજીક, ધાર્મિક, શૈક્ષણિક, વિકાસ ના તેમજ ગામના વિકાસ ના કર્યો માં મદદ રૂપ થાશે.

આવા ચોરડી ગામ ના વિકાસ ના કાર્ચોમાં સફચોગી બની હ્રદયના ભાવથી ગૌરવની લાગણી અનુભવીએ છીએ.

આભાર સહ.

પેમેંટ વિગત:

રૂપીયા : ₹ ૨૫૦૦૦/-તારીખ : ૨૮.૦૩.૨૦૨૩ -

ચેક નંબર : 370955

FAVOR OF "CHORDI GRAM PANCHAYAT



## HI-BOND CEMENT(INDIA) PVT. LTD.

# E) Tree plantation at nearby villages





# F) Development /Construction of Shiv Temple at Vavadi village



## G) Photographs of Medical Camp conducted by Hi-Bond cement











# SHREE M.B. GOVERNMENT INDUSTRIAL TRAINING INSTITUTE & SKILL CERTIFICATION CENTER – GONDAL

(DEPARTMENT OF EMPLOYEMENT AND TRAINING, GANDHINAGAR)
NATIONAL HIGHWAY -27 BYEPASS , NEAR 66KY GETCO SUBSTATION,
GONDAL TAL GONDAL DIST RAIKOT – 360311



## -:: શુભેચ્છા પત્ર ::-

શ્રી એમ.બી.આઈ.ટી.આઈ.ગોંડલ ખાતે તા.૪/૦૨/૨૦૨૩ ને શનિવારના રોજ રક્તદાન કેમ્પનુંઆયોજન કરવામાં આવેલ હતું, જેનો હેતુ રાજકોટ સિવિલ હોસ્પિટલના થેલેસીમિયા અને અન્ય જરૂરીયાતમંદ દર્દીઓને લોહી મળી રહે તેવા શુલ આશયથી આ રક્તદાન કેમ્પનું આયોજન કરવામાં આવેલ હતું. આપની કંપની / સંસ્થા HI-BOND CEMENT (INDIA) PVT.LTD. તરફથી રક્ત દાતાઓને પ્રોત્સાહિત લેટ આપવા બદલ શ્રી એમ.બી.આઈ.ટી.આઈ.ગોંડલ પરિવાર આપનો હ્રદય થી આભાર વ્યક્ત કરે છે. અને આવા ઉમદા કાર્યમાં સહયોગ આપવા બદલ આ સંસ્થા આપને અભિનંદન પાઠવે છે.

તારીખ:- ૦૪/૦૨/૨૦૨૩ સ્થળ:- ગોંડલ



M. B